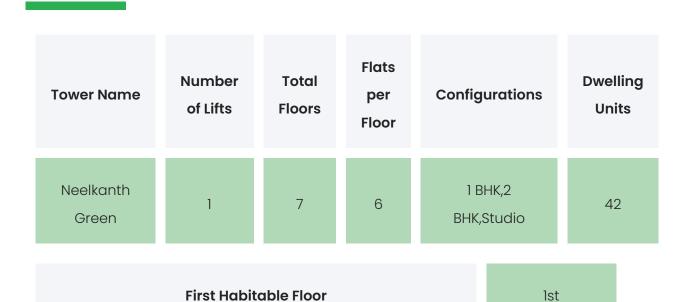

ANTS**

| Project Funded By | Architect | Civil Contractor |
|-------------------|-----------|------------------|
| NA                | NA        | NA               |

NEELKANTH GREEN

# PROJECT & AMENITIES

| Time Line                        | Size     | Typography         |
|----------------------------------|----------|--------------------|
| Completed on 31st December, 2022 | 800 Sqmt | 1 BHK,2 BHK,Studio |

#### **Project Amenities**

| Sports | NA |
|--------|----|
|--------|----|

| Leisure                | NA                                  |
|------------------------|-------------------------------------|
| Business & Hospitality | NA                                  |
| Eco Friendly Features  | Rain Water Harvesting,Water Storage |

**NEELKANTH GREEN** 

## **BUILDING LAYOUT**



#### Services & Safety

- **Security :** Maintenance Staff,Security System / CCTV,Security Staff,Earthquake Resistant Design
- **Fire Safety:** Fire cylinders
- **Sanitation:** The surrounding area is clean. No presence of nalas /slums /gutters /sewers
- Vertical Transportation: High Speed Elevators

# FLAT INTERIORS

| Configuration           | RERA Carpet Range     |  |
|-------------------------|-----------------------|--|
| 1 BHK                   | 273 - 295.4 sqft      |  |
| 2 BHK                   | 434 sqft              |  |
| Studio                  | 164 sqft              |  |
|                         |                       |  |
| Floor To Ceiling Height | Between 9 and 10 feet |  |
| Views Available         | Road View / No View   |  |

| Flooring                     | Vitr